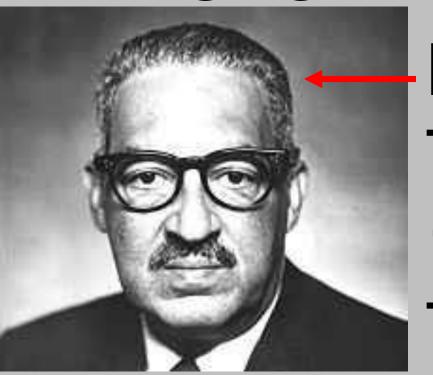

# WHAT IS PROBABLY THE MOST FAMOUS INTEREST GROUP VICTORY IN COURT?

HE ARGUED
THE CASE IN
1954 BEFORE
THE SUP. CT.